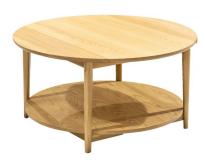

#### Finn Fixed Top Dining Table

1600L x 1000W, 1800L x 1000W 2000L x 1000W, 2200L x 1000W 2400L x 1000W

1205L x 435D x 820H

**Finn Coffee Table** 900L x 900D x 460H