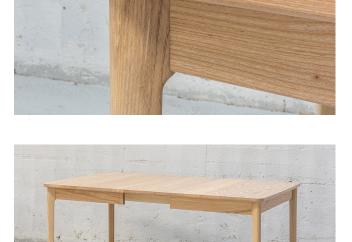

#### Finn Fixed Top Dining Table

1600L x 1000W, 1800L x 1000W 2000L x 1000W, 2200L x 1000W 2400L x 1000W

1205L x 435D x 820H

**Finn Coffee Table** 900L x 900D x 460H