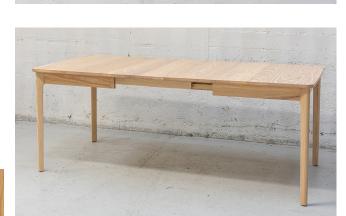

#### Finn Fixed Top Dining Table

1600L x 1000W, 1800L x 1000W 2000L x 1000W, 2200L x 1000W 2400L x 1000W

1205L x 435D x 820H

**Finn Coffee Table** 900L x 900D x 460H