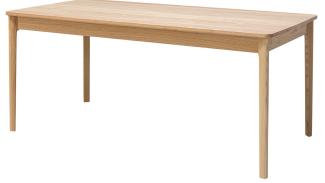

#### Finn Fixed Top Dining Table

1600L x 1000W, 1800L x 1000W 2000L x 1000W, 2200L x 1000W 2400L x 1000W

1205L x 435D x 820H

**Finn Coffee Table** 900L x 900D x 460H