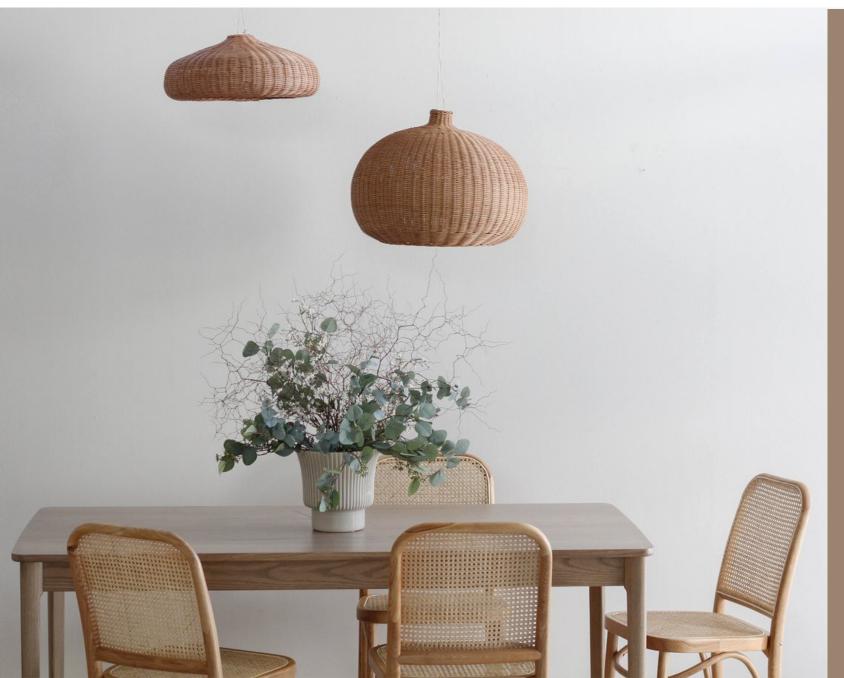

# **finn**CONTEMPORARY DINING DESIGN

www.sorenmobler.co.nz

- made in new zealand
- quality construction
- american ash timber
- 10 year warranty

The Finn Dining Range is a finely proportioned contemporary design featuring sculptured legs, rounded corners and solid ash table tops. Made and designed here in New Zealand from American Ash timber, this Range is designed to last for years to come.